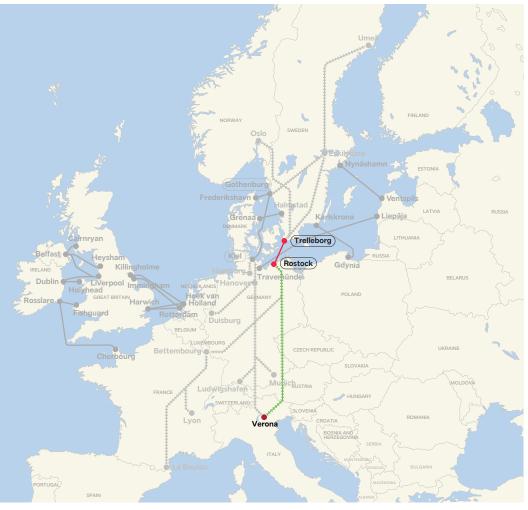

# Trelleborg – Rostock in combination with Verona

Our intermodal service connects Trelleborg in Sweden and Verona in northern Italy via Rostock/Germany.

Visit our website for commercial inquiries.

#### Trelleborg–Rostock with southern Europe INTERMODAL SOLUTION

Our customers' needs for intermodal solutions are steadily increasing. We work closely with our partners in the logistics industry to connect road, sea and rail in a fast, optimised and seamless shipping process.