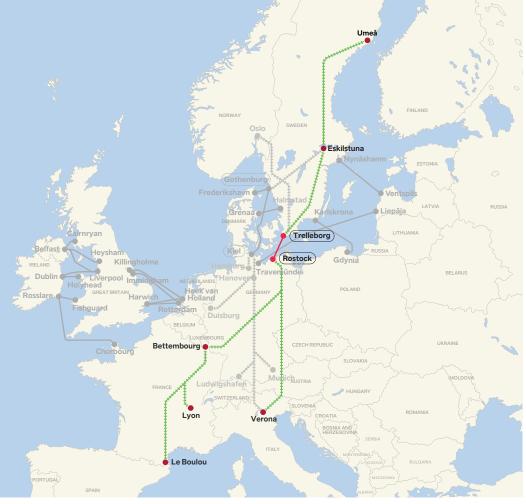

# Trelleborg – Rostock in combination with Eskilstuna and Umeå

Our intermodal service connects southwest and central Europe to Umeå in northern Sweden via Trelleborg/Sweden and Eskilstuna/Sweden.

Visit our website for commercial inquiries.

# **INTERMODAL SOLUTION** Trelleborg–Rostock with northern Sweden

Our customers' needs for intermodal solutions are steadily increasing. We work closely with our partners in the logistics industry to connect road, sea and rail in a fast, optimised and seamless shipping process.

## Supply chain by intermodal rail and ferry

With access to one of the most extensive short sea networks and frequent departures, we link the intermodal networks across Europe with our services. These services have been designed to work in line with our sustainable shipping goals.