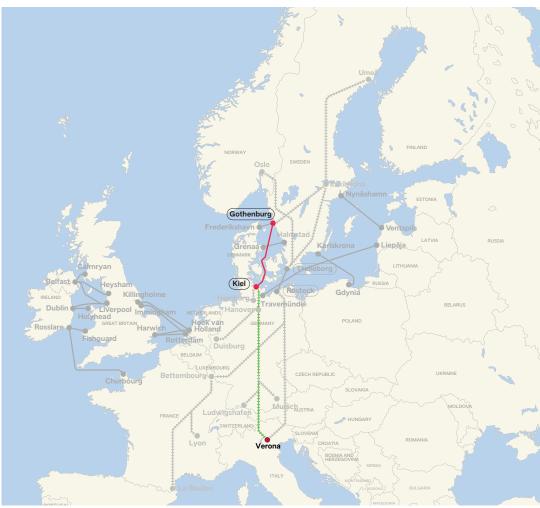

# **Gothenburg – Kiel in combination with Verona**

Connecting Verona, Italy with Gothenburg, Sweden via Kiel, Germany. This route is run by Stena Line offering short transit time, dedicated customer service and seamless shipping process through Europe. With option to arrange onward transportation through Sweden and Norway.

## **INTERMODAL SOLUTION** Gothenburg-Kiel with northern and southern Europe

Our customers' needs for intermodal solutions are steadily increasing. We work closely with our partners in the logistics industry to connect road, sea and rail in a fast, optimised and seamless shipping process.