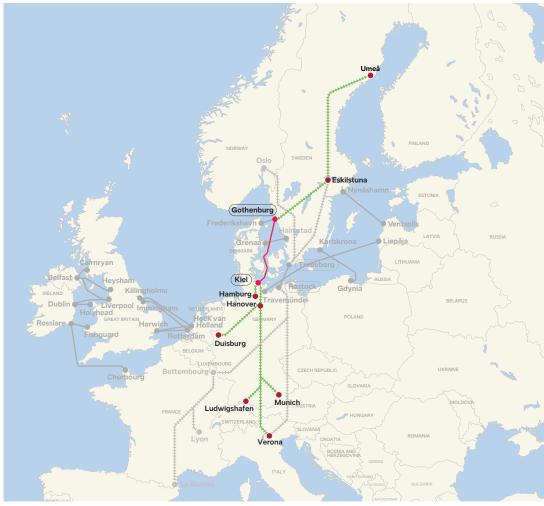

# Gothenburg – Kiel in combination with Eskilstuna and Umeå

Our intermodal service connects south and central Europe to northern Sweden via Gothenburg/Sweden and Eskilstuna/Sweden.

Visit our website for commercial inquiries.

# INTERMODAL SOLUTION Gothenburg-Kiel with Eskilstuna and Umeå

Our customers' needs for intermodal solutions are steadily increasing. We work closely with our partners in the logistics industry to connect road, sea and rail in a fast, optimised and seamless shipping process.

# **TIMETABLE**

We have regular departures in each directions on this route. For up-to-date schedule, please visit our website <a href="https://www.stenalinefreight.com">www.stenalinefreight.com</a>