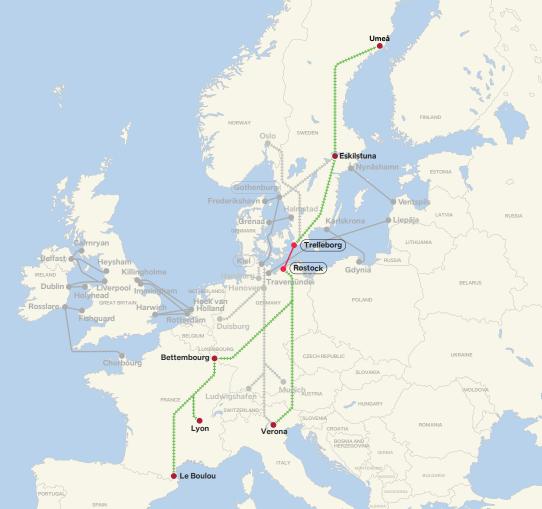

# **INTERMODAL SOLUTION** Trelleborg – Rostock in combination with Eskilstuna-Umeå

Our intermodal service connects southwest and central Europe to Umeå/Sweden in northern Sweden via Trelleborg/Sweden and Eskilstuna/Sweden. This route is only one of many intermodal services we offer our customers.

# INTERMODAL SOLUTION Trelleborg-Rostock with Eskilstuna-Umeå

Rostock-Trellebora

Trelleborg-Eskilstuna

Eskiltuna-Umeå

Our customers' needs for intermodal solutions are steadily increasing. We work closely with our partners in the logistics industry to connect road, sea and rail in a fast, optimised and seamless shipping process.