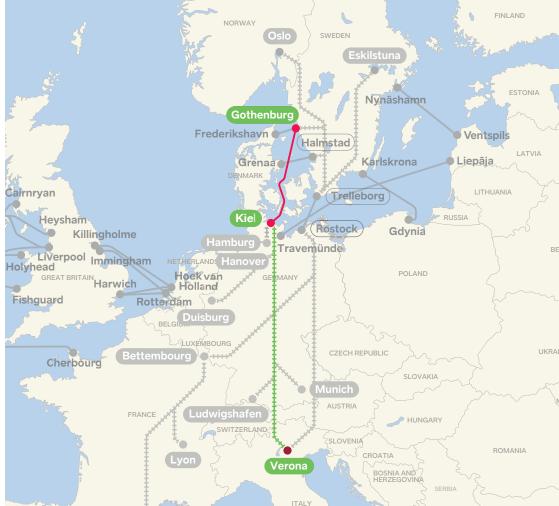

# Gothenburg – Kiel – Verona

Connecting Verona, Italy with Gothenburg, Sweden via Kiel, Germany. This route is run by Stena Line offering short transit time, dedicated customer service and seamless shipping process through Europe. With option to arrange onward transportation through Sweden and Norway.

# Intermodal Solution Gothenburg - Kiel - Verona

With access to one of the most extensive short sea networks and frequent departues, we link the intermodal network across Europe. We have designed our reach to work in line with our sustainable shipping goals and our customers' need for fast, and optimised shipping processes.

## **Timetable**

For up-to-date schedule, please visit our website www.stenalinefreight.com