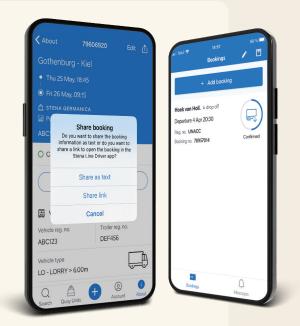

### **Freight Planner App**

We develop the Freight Planner App to make it easier for you to plan and follow up on your bookings.

The app gives you the functionality of Freight Portal right in your pocket. Access all information wherever you are with a mobile device and an internet connection. Create, view, or update bookings and share a booking with a driver by sending a link to the Freight Driver App, where all necessary information is accessible for the driver.

### **Freight Driver App**

In the Freight Driver App you can send and share bookings from the Freight Portal or Planner app with drivers. Drivers will be able to open the booking and see up to date booking changes. The application can also be activated to include the possibility for the drivers to cancel and/or transfer bookings themselves - just let us know your requirements.