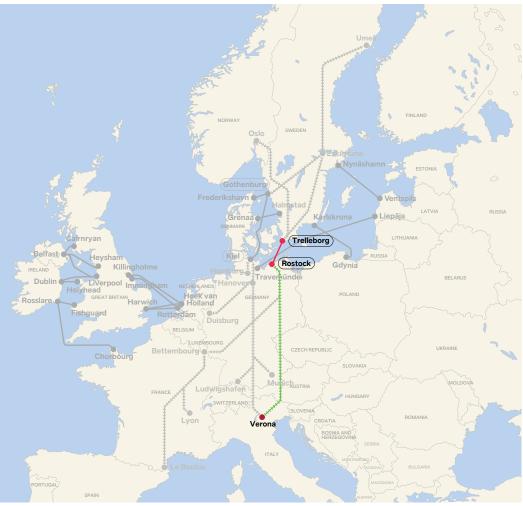

# Trelleborg–Rostock in combination with Verona

Our intermodal service connects Trelleborg in Sweden and Verona in northern Italy via Rostock/Germany.

Visit our website for commercial inquiries.

# Trelleborg–Rostock in connection with southern Europe

Our customers' needs for intermodal solutions are steadily increasing. We work closely with our partners in the logistics industry to connect road, sea and rail in a fast, optimised and seamless shipping process.