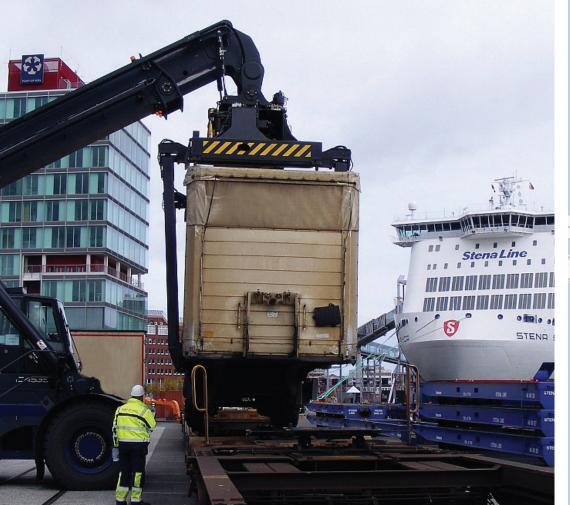

#### Supply chain by intermodal rail and ferry

With access to one of the most extensive short sea networks and frequent departures, we link the intermodal networks across Europe with our services. These services have been designed to work in line with our sustainable shipping goals.

Our dedicated and flexible departures are adapted to match connecting trains, ensuring a punctual and highly reliable delivery service. Throughout the journey, our experienced support team are ready to assist you with any questions you might have.

#### **Stena Line in cooperation with CargoNet**

- Combined rail & ferry solution
- Service four round trips per week
- A dedicated and experienced team
- Trailer or container up to 44 ton (P/C 70/400)