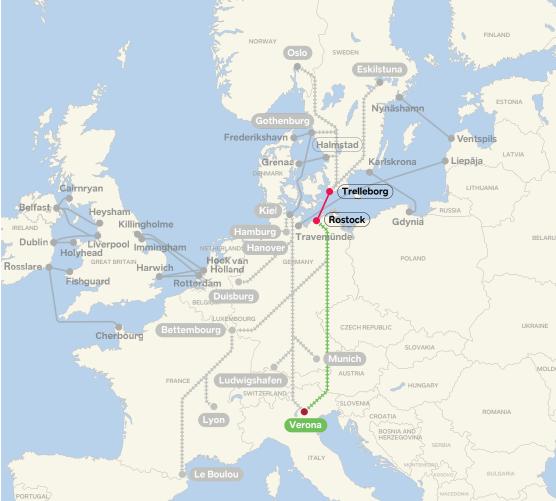

# Intermodal Solution Trelleborg - Rostock - Verona

Our intermodal service connects Oslo/Norway, Eskilstuna and Trelleborg in Sweden via Rostock/Germany with Verona, Italy as the final destination. This route is only one of many intermodal services we offer our customers.

# Intermodal solution: Trelleborg - Rostock - Verona

Our customers' needs for intermodal solutions are steadily increasing. We work closely with our partners in the logistics industry to connect road, sea and rail in a fast, optimised and seamless shipping process.