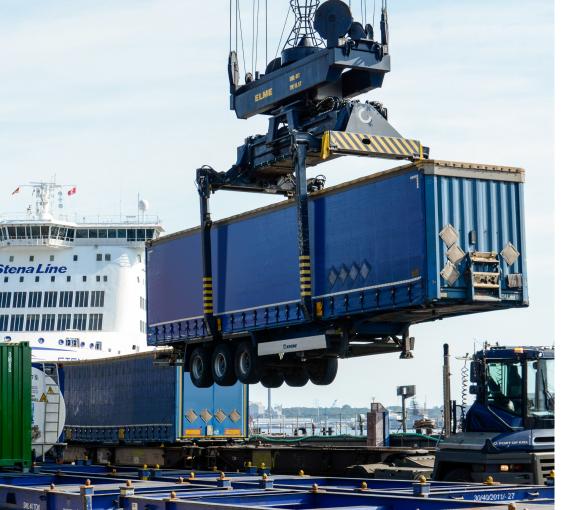

#### Non-cranable service

Safe, efficient service for intermodal and non-cranables units

#### Lead time

Short lead time. Deliver the right products to the right place at the right time

- CO2 reduction 1.75 tons per unit
- Safe and efficient service for intermodal units
- Non-cranable service available for Le Boulou – Bettembourg – Rostock – Trelleborg
- Short lead time
- Trailer or container up to 44 ton (P/C 70/100)
- One stop shop booking and invoice
- A dedicated and experienced team
- Linking Eskilstuna, Sweden or Oslo, Norway with Lyon or Le Boulou, France
- In cooperation with external partners, we arrange onward transports from the terminals