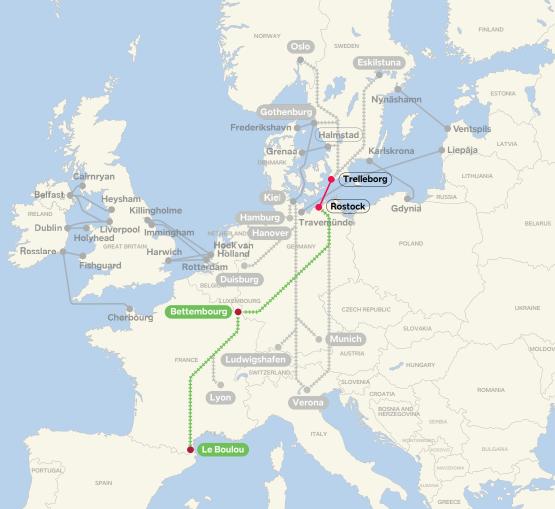

# Intermodal Solution Trelleborg - Rostock - Bettembourg - Le Boulou

Our intermodal service connects Oslo/Norway, Eskilstuna and Trelleborg in Sweden with Rostock/Germany, Bettembourg/Luxembourg with Lyon and LeBoulou in France. This route is only one of many intermodal services we offer our customers.

# Intermodal Solution Trelleborg - Rostock - Bettembourg

Oslo/Eskilstuna - Trelleborg

Trelleborg - Rostock

Rostock - Bettembourg Lyon & Le Boulou

Our customers' needs for intermodal solutions are steadily increasing. We work closely with our partners in the logistics industry to connect road, sea and rail in a fast, optimised and seamless shipping process.