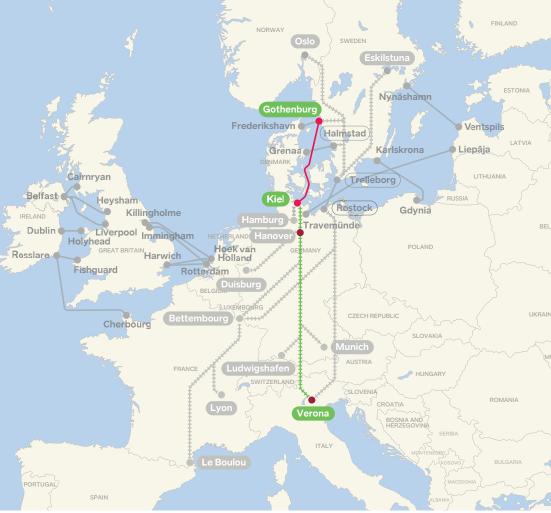

# Intermodal Solution Gothenburg - Kiel - Verona

Our intermodal service connects Gothenburg/Sweden via Kiel/Germany with final destination Verona, Italy. This route is only one of many intermodal services we offer our customers.

# Intermodal Solution Gothenburg - Kiel - Verona

Our customers' needs for intermodal solutions are steadily increasing. We work closely with our partners in the logistics industry to connect road, sea and rail in a fast, optimised and seamless shipping process.